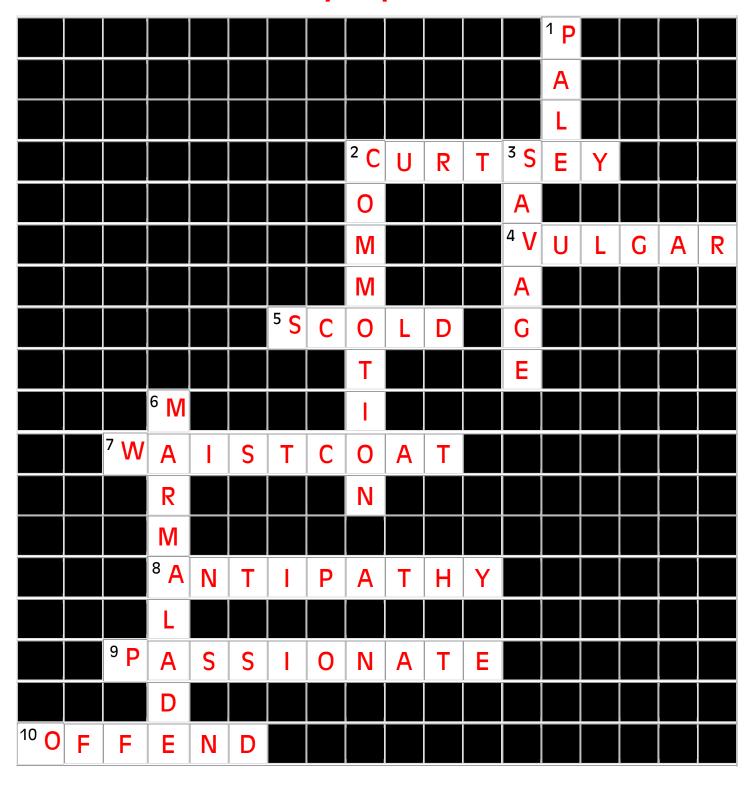

## Alice's Adventures in Wonderland Vocabulary Crossword Chapters 1 – 2

|    |   |   |  |   |   |  |   | 1 |  |  |
|----|---|---|--|---|---|--|---|---|--|--|
|    |   |   |  |   |   |  |   |   |  |  |
|    |   |   |  |   |   |  |   |   |  |  |
|    |   |   |  |   | 2 |  | 3 |   |  |  |
|    |   |   |  |   |   |  |   |   |  |  |
|    |   |   |  |   |   |  | 4 |   |  |  |
|    |   |   |  |   |   |  |   |   |  |  |
|    |   |   |  | 5 |   |  |   |   |  |  |
|    |   |   |  |   |   |  |   |   |  |  |
|    |   | 6 |  |   |   |  |   |   |  |  |
|    | 7 |   |  |   |   |  |   |   |  |  |
|    |   |   |  |   |   |  |   |   |  |  |
|    |   |   |  |   |   |  |   |   |  |  |
|    |   | 8 |  |   |   |  |   |   |  |  |
|    |   |   |  |   |   |  |   |   |  |  |
|    | 9 |   |  |   |   |  |   |   |  |  |
|    |   |   |  |   |   |  |   |   |  |  |
| 10 |   |   |  |   |   |  |   |   |  |  |

### Alice's Adventures in Wonderland Vocabulary Crossword Chapters 1 – 2

| antipathy | commotion | curtsey    | marmalade |
|-----------|-----------|------------|-----------|
| offend    | pale      | passionate | savage    |
| scold     | vulgar    | waistcoat  |           |

#### **Across:**

- an act of civility, respect, or reverence made mainly by
  women and consisting of a slight lowering of the body with bending of the knees
- lacking in civilization, perception, or taste
- to find fault noisily or angrily
- **7** an ornamental garment worn under a doublet
- **8** an object of aversion
- capable of, affected by, or expressing intense feeling
- to cause dislike, anger, or vexation

#### Down:

- deficient in color or intensity of color
- 2 noisy confusion
- lacking the restraints normal to civilized human beings
- a clear sweetened jelly in which pieces of fruit and fruit rind are suspended